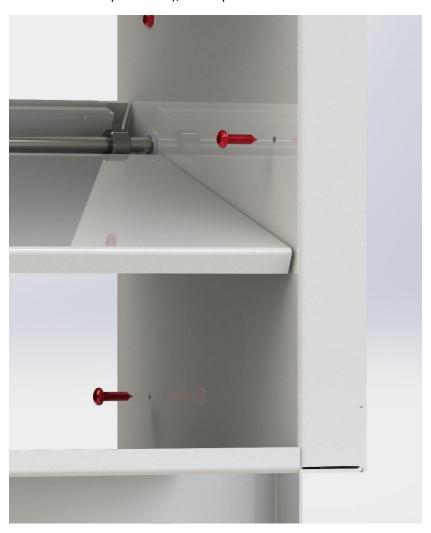

## Installation instruction single flow screws:

This pressure relief vent is designed as a dual flow pressure relief vent, which can be adjusted to a single flow pressure relief vent. To do this, 4 screws must be inserted per louvre to ensure the flow to one direction is allowed, and the flow to the other direction is blocked.

Insert the screws as per the below image: 2 screws on both the left and right side of the louvre (a total of 4 screws per louvre), at the pre-drilled holes.