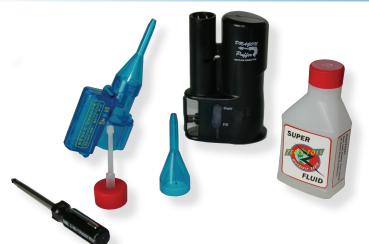

## Complete kit includes:

- Dragon Puffer Air Flow Indicator, 4.75 x 3.16 inches
- 3 oz Fog Fluid (approximately 50 rooms)
- 7 AA batteries
- 2-in-1 screw driver
- Fill nozzle
- 2 cones
- Carrying case
- Instructions & MSD sheet